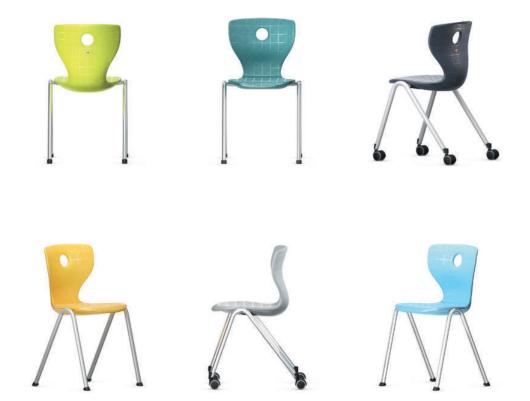

## Compass-LuPo Four-legged student chair.

Frame made of bent and welded, powder-coated or chrome-plated round steel tube.

Chair in 6 fixed heights.

Seat shell made from double-walled, structured polypropylene (LuPo) for comfortable seating with air cushion effect. With concealed frame attachment and grip hole.

Equipment and options. Glides or castors for hard or soft floors or 2-component universal glides.

The following material groups are available to choose from: Frame made of steel tube: M1,(chrome-plated); Seat and backrest: C1.