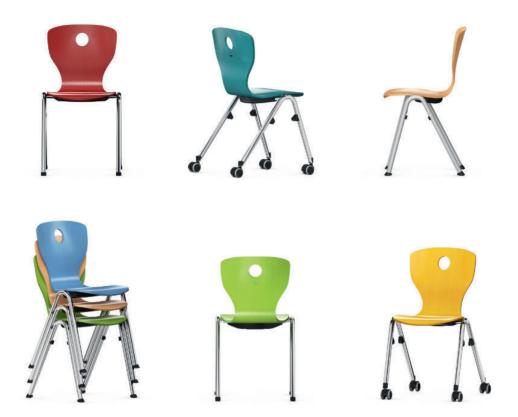

## Compass-VF Four-legged chair.

Frame made of bent and welded, powder-coated or chrome-plated round steel tube. Chair in 6 fixed heights.

Seat shell made from plywood (VF) with anti-slip paint and concealed frame attachment.

Equipment and options. Glides or castors for hard or soft floors or 2-component universal glides. See table for maximum stacking capacity (ST).

Accessories. Stacking trolley model 31198 for 1 stack of chairs of chair size 6 (18 1/8").