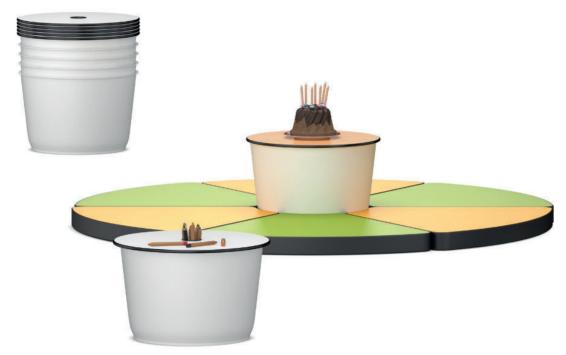

## Drum Cylindrical table with integrated storage space for floor-level learning.

Body made from deep-drawn, conical ABS plastic. The table is stackable.

Top made from HPL board. The top can be removed to access the storage space and is equipped with a groove to protect it from slipping. The storage space can accommodate back casters (09379), carpets (09440) or upholstery mats (09445).

Equipment: Optionally available with a black polypropylene pen insert in the top.

The following material groups are available to choose from: Body made of plastic: C(white, black grey RAL 7021); HPL-top: L4; Fabric cover: S40,64,82.

|      | DIN EN<br>h = 15¾ ○ 0           |            |       | <u> </u> |       | <u>•</u> |
|------|---------------------------------|------------|-------|----------|-------|----------|
| Gugl |                                 | 09447      | 09379 | 09440    | 09445 | 01486    |
|      | w                               | 413/4      | 203/4 | 4102     | 203/4 |          |
|      | d                               | 97/8:341/4 |       | 33       | 334   |          |
|      | h                               | 31/8       |       | 1/4      | 11/4  | 153/4    |
|      | Ø                               |            | 77/8  |          |       | 25/18%   |
|      | Arc                             | 60°        |       |          |       |          |
|      | Storage in the table until max. |            | 3     | 30       | 20    |          |