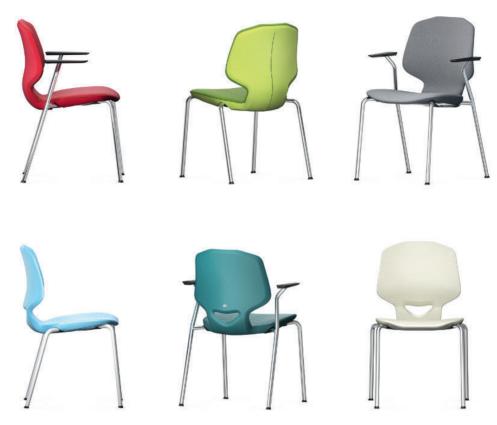

## JUMPER Air Four Four-legged office chair.

Frame made from bent, powder-coated or chrome-plated circular steel tube. The chair and armrest chair are stackable (see table).

Seat shell made from double-walled, structured polypropylene (Air) for comfortable seating with air cushion effect. The shell is manufactured with an inset groove for concealed frame attachment and is available in the sizes L and XL. Optionally available with upholstered seat or all-round upholstery consisting of plastic core with taut fabric cover.

Equipment and options. Glides for hard or soft floors or 2-component universal glides.

Accessories. Stacking trolley model 31198 for 1 stack of chairs.

The following material groups are available to choose from: Frame made of steel tube: M1,(chrome-plated); Seat and backrest: C4,(white); Fabric cover: S40,46,51,52,64,74,78,79,80,82.

|                 | Upholstery:<br>Seat %"<br>Backrest %" |                   |                       | A                 | A                 |                   |                |
|-----------------|---------------------------------------|-------------------|-----------------------|-------------------|-------------------|-------------------|----------------|
| JUMPER Air Four |                                       | 33310             | 33312                 | 33313             | 33315             | 33316             | 33317          |
|                 | Seat w·h·d                            | 181/2-181/8-181/8 | 191/8 · 183/4 · 181/8 | 181/2·181/8·181/8 | 191/8-183/4-181/8 | 173/8-181/8-163/4 | 18.183/4.163/4 |
|                 | Total w·h·d                           | 211/4-33-223/8    | 211/4:331/4:221/2     | 241/4:33:223/8    | 241/4:331/4:221/2 | 201/4.31          | 7/8·207/8      |
|                 | Armrest h                             |                   | 253/4                 |                   |                   |                   |                |
|                 | Seat shell                            | XL                |                       |                   |                   | Ĺ                 |                |
|                 | Stacking height                       | 5                 |                       | 3                 |                   | 5                 |                |