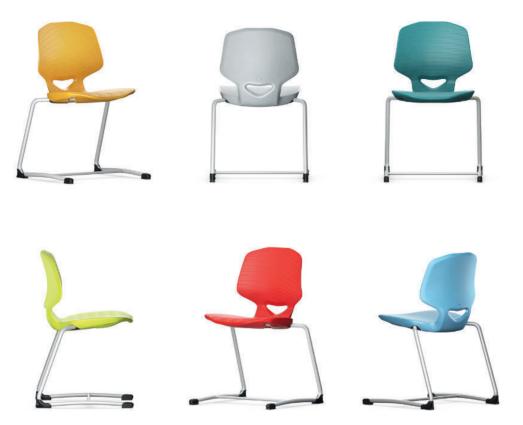

## JUMPER Air Active Forward-flexing cantilever student chair.

Frame made from bent, powder-coated or chrome-plated round steel tube. In sizes 4-7 with extra sturdy cross-strut between the skids. The chair is stackable (see table).

Chair in 6 fixed heights.

Seat shell made from double-walled, structured polypropylene (Air) for comfortable seating with air cushion effect. With concealed frame attachment and grip hole. Available in 4 sizes. Comfort model for sizes 5 and 6 offer a larger seat shell for added comfort (Size 5 - L) Size 6 (XL).

Equipment and options. Glides for hard and soft floors or 2-component universal glides.

The following material groups are available to choose from: Frame made of steel tube: M1,(chrome-plated); Seat and backrest: C4.