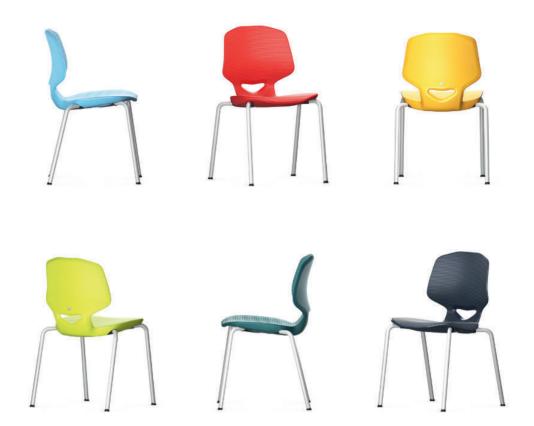

## JUMPER Air Four Four-legged student chair.

Frame made from bent, powder-coated or chrome-plated round steel tube. The chair is stackable (see table). Chair in 6 fixed heights.

Seat shell made from double-walled, structured polypropylene (Air) for comfortable seating with air cushion effect. With concealed frame attachment and grip hole. Available in 4 sizes.

Equipment and options. Glides for hard and soft floors or 2-component universal glides.

Accessories. Stacking trolley model 31198 for 1 stack of chairs (Size 6).

The following material groups are available to choose from: Frame made of steel tube: M1,(chrome-plated); Seat and backrest: C4.