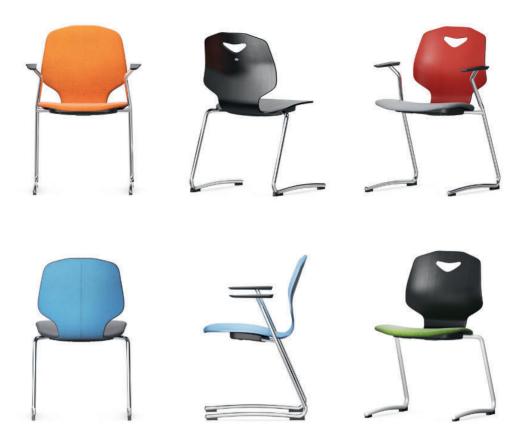

## JUMPER Ply Active Forward-flexing cantilever office chair.

Frame made from bent, powder-coated or chrome-plated circular steel tube. The chair and armrest chair are stackable (see table).

Seat shell made from plywood (Ply) with anti-slip paint, concealed frame attachment and grip hole. Optionally available with upholstered seat or all-round upholstery, each with taut fabric cover.

Equipment and options. Glides for hard or soft floors or 2-component universal glides.

The following material groups are available to choose from: Frame made of steel tube: M1,(chrome-plated); Seat and backrest: H1,(natural oak); Fabric cover: S40,46,51,52,64,74,78,79,80,82.