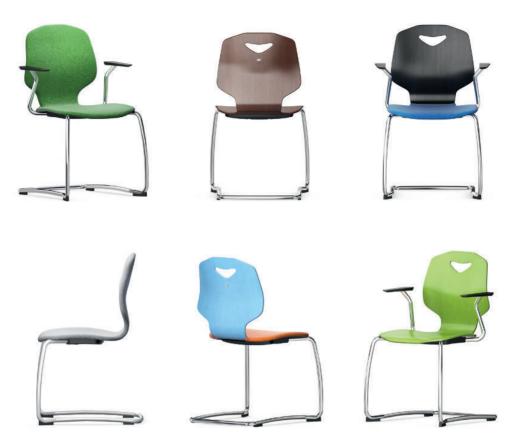

## JUMPER Ply Meet Backward-flexing cantilever office chair.

Frame made from bent, powder-coated or chrome-plated circular steel tube. The chair and armrest chair are stackable (see table).

Seat shell made from plywood (Ply) with anti-slip paint, concealed frame attachment and grip hole. Optionally available with upholstered seat or all-round upholstery, each with taut fabric cover.

Equipment and options. Glides for hard or soft floors or 2-component universal glides.

The following material groups are available to choose from: Frame made of steel tube: M1,(chrome-plated); Seat and backrest: H1,(natural oak); Fabric cover: S40,46,51,52,64,74,78,79,80,82.

|                 | Upholstery:<br>Seat %"<br>Backrest %" |                   |          |                   |                   |                   |                   |                   |
|-----------------|---------------------------------------|-------------------|----------|-------------------|-------------------|-------------------|-------------------|-------------------|
| JUMPER Ply Meet |                                       | 33660             | 33661    | 33662             | 33663             | 33664             | 33665             | 33666             |
|                 | Seat w·h·d                            | 181/2·181/8·173/8 | 191/8-18 | 33/4-173/8        | 181/2-181/8-173/8 | 191/8·183/4·173/8 |                   | 173/8-181/8-165/8 |
|                 | Total w·h·d                           | 207/8·351/8·221/2 |          | 213/4:351/4:221/2 | 241/4:351/8:221/2 |                   | 241/4-351/4-221/2 | 201/4-335/8-203/4 |
|                 | Armrest h                             |                   |          |                   | 27                | 3/8               |                   |                   |
|                 | Seat shell                            | XL                |          |                   |                   |                   |                   | L                 |
|                 | Stacking height                       | 5                 |          |                   | 3                 |                   |                   | 5                 |