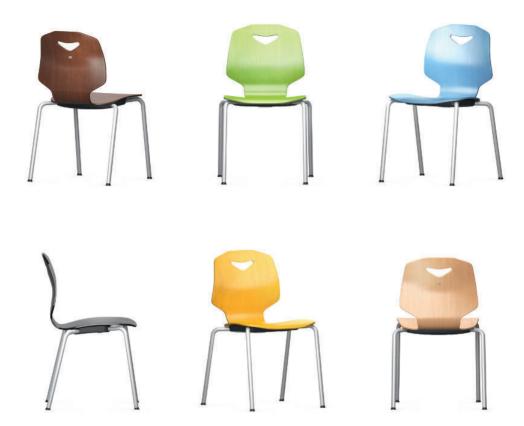

## JUMPER Ply Four Four-legged student chair.

Frame made from bent, powder-coated or chrome-plated round steel tube. The chair is stackable (see table). Chair in 6 fixed heights.

Seat shell made from plywood (Ply) with anti-slip paint and hidden seat frame attachment and grip hole. Equipment and options. Glides for hard and soft floors or 2-component universal glides.

Accessories. Stacking trolley model 31198 for 1 stack of chairs (Size 6).

The following material groups are available to choose from: Frame made of steel tube: M1,(chrome-plated); Seat and backrest: H1.