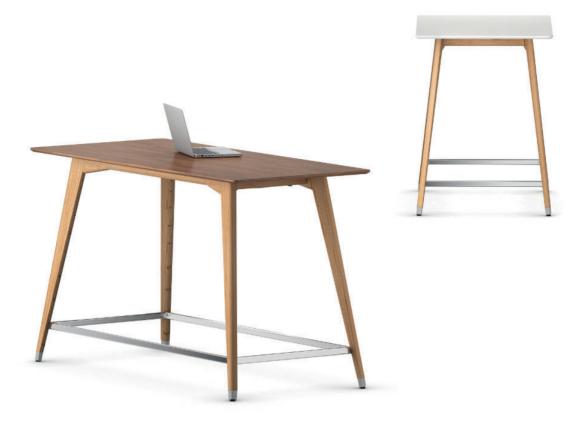

## JustBe Stand-at table.

Frame consisting of slightly oblique, drop-shaped tapering legs with all-round edging, each made from veneered construction beech laminate with a matt wax/oil surface. Tables with levelling screws and felt or plastic glide elements. With all-round chrome-plated foot ring.

Table height 106 cm

**Tabletop** made from melamine resin-coated or veneered chipboard with glued plastic or wood edge or from melamine resin or veneer-coated MDF board with an all-round 30-degree chamfer. Tabletop with rounded corners. **Electrical connection** (optional) via the table edge. Cables are stored in a textile cable tray that is held in place between the frame edges.