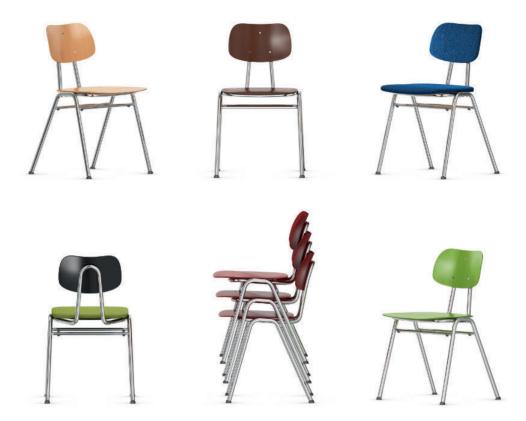

## KN-39 Four-legged chair.

Frame of welded, powder-coated or chrome-plated round steel tube. Chair in 4 fixed heights.

Seat and backrest of plywood with visible seat attachments. Optional firm upholstery on one side.

Features and options. Glides elements for hard and soft floors. For maximum number stackable, see table.

Accessories. Stacking cart model 03834 for 2 stacks and stacking trolley model 3835 for 1 stack of chairs of chair size 6.