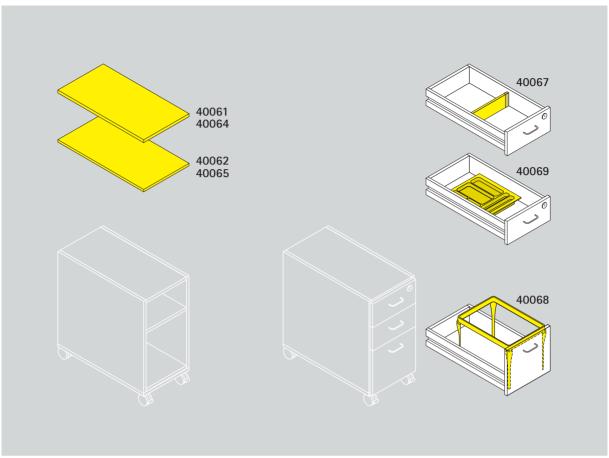

## Cover panels and organizational accessories.

Cover panels made from 19mm chipboard or HPL to match the tabletop.

Organizational equipment in the form of drawers, adjustable hanging frame and material trays

Plastic Gratnells trays for Shift+ cabinets with Gratnells rail system.

Available for selection: Plastic insertable materials tray as well as drawer partition and adjustable hanging frame. The following material groups are available: Cover top made of chipboard: L6; Cover top veneered: F1; Cover top made of HPL: L4.

| * Max. load per<br>11 lb. | box:     |           |             |           |               |                |                |                  |             |            |
|---------------------------|----------|-----------|-------------|-----------|---------------|----------------|----------------|------------------|-------------|------------|
| LearnBox                  | LIGNOpal | d = 275/8 | 40061       |           |               |                |                |                  |             |            |
| Accessories               |          | d = 311/2 | 40064       |           |               |                |                |                  |             |            |
|                           | HPL      | d = 275/8 | 40062       |           |               |                |                |                  |             |            |
|                           |          | d = 311/2 | 40065       |           |               |                |                |                  |             |            |
|                           |          |           |             | 40067     | 40068         | 40069          | 48565          | 48566            | 48568       | 48567      |
|                           |          | w·h·d     |             |           |               |                | 123/8·3·143/4  | 123/8.57/8.143/4 |             |            |
|                           |          | w∙d       |             |           |               |                |                |                  | 123/8·143/4 |            |
|                           |          |           | Cover panel | Drawer    | Adjustable    | Materials tray |                | Gratnells        |             |            |
|                           |          |           | 1           | partition | hanging frame |                | Plastic boxes* |                  | Тор         | Name plate |