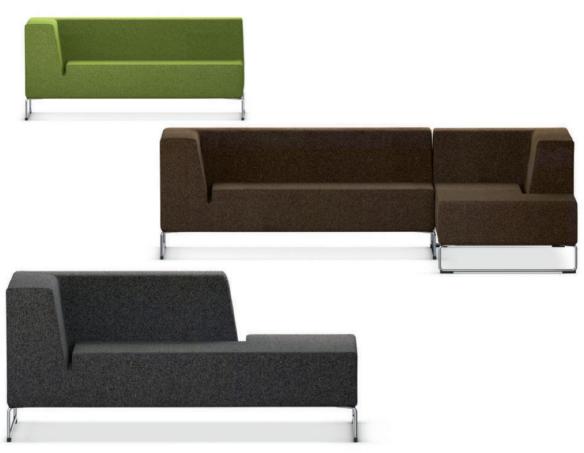

## Series Lounge Chaise lounge and corner elements LowBack.

**Range of upholstered elements** with corner elements and chaise lounge - based on the use of cubic elements with low backrest. With functional gap between the seating surface and backrest for the insertion of variable-position armrests.

**Design** consisting of a stable, wood-based body with foam cushioning and cotton wool fleece lining. **Frame** made from circular steel brackets with two seating heights with plastic, felt or 2-component universal glides and height adjustment.

Combination. Individual elements can be combined to form seating landscapes as required.

The following material groups are available to choose from: Frame made of steel: M(chrome-plated, black RAL 9011); Fabric cover: S46,51,74,78,79,80.