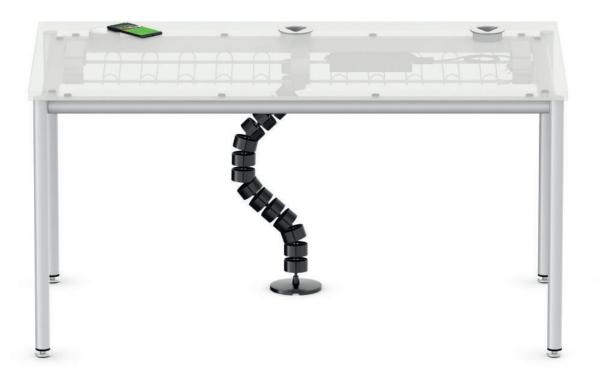

Vertical cable chain of tear-resistant fabric tape with three-section chain links of flexible plastic for separate cable routing. At the top for dropping into the grid trough of the tabletop or for direct screwing to the tabletop, at the bottom with arctic-coloured floor plate.

Wireless Charging Module. Wireless Charging Module integrated in the cable outlet and flush with the top for the wireless charging of smartphones.