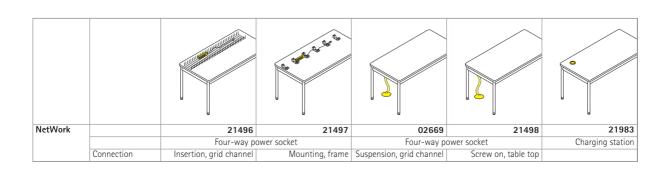

## NetWork Accessories for electrification.

Four-way power socket with 2.5 m cable (H05W-F3G) and angled plug. With VDE test mark. For clipping onto the cross-member or placing in the grid cable channel.