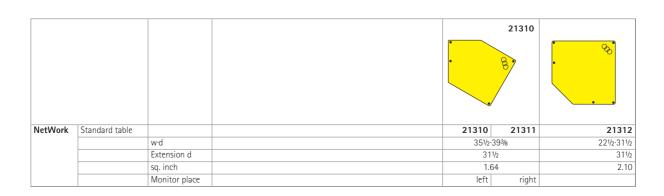

## NetWork Basic table (Terminal and corner table W=80).

Constructed of four-sided, half-oval shaped top frame and round legs, both of powder-coated or chrome-plated steel tube. Functional gap between tabletop and supporting frame accepts accessories and adapters for the linking of further tables and tops.

**Tabletop** is a melamine-resin laminated, veneered or linoleum covered chipboard with glued-on plastic. Choice of square or round corners. Terminal with angled tabletop for generous depth at the monitor position.