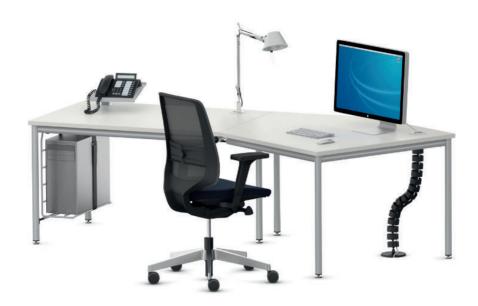

## NetWork Basic table (Terminal and corner table W=80).

Constructed of four-sided, half-oval shaped top frame and round legs, both of powder-coated or chrome-plated steel tube. Functional gap between tabletop and supporting frame accepts accessories and adapters for the linking of further tables and tops.

Electrification is available through a grid cable basket which is hinged on both sides or clip-on plastic modules. The cable outlets are holes with plastic or aluminium inserts.

Table heights are fixed or adjustable in either steps or continuously with a winding handle. Legs fitted with levelling screws.

**Tabletop** is a melamine-resin laminated, veneered or linoleum covered chipboard with glued-on plastic. Choice of square or round corners. Terminal with angled tabletop for generous depth at the monitor position.