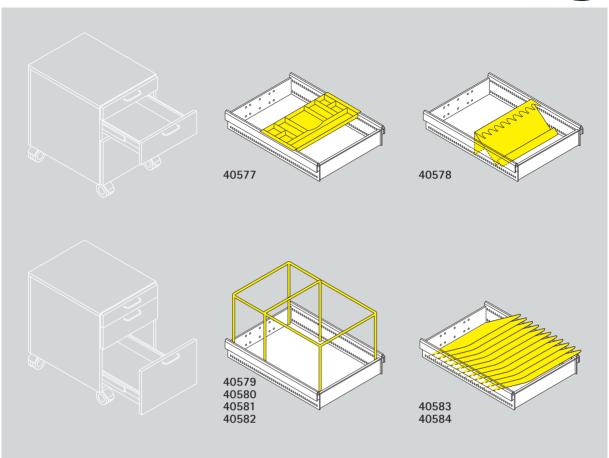

## Office filing accessories for 2 to 6 HE drawers.

There is a choice of plastic material tray as well as steel-sheet stamp holder. Furthermore there are suspension filing frames and stationery racks each of steel wire.

| OfficeBox | w body 17           | 40577         | 40578        | 40579                    | 40580 |       |       | 40583             | 40584 |
|-----------|---------------------|---------------|--------------|--------------------------|-------|-------|-------|-------------------|-------|
|           | w body 13 Half-Size |               |              |                          |       | 40581 | 40582 |                   |       |
|           | W                   | 135/8         | 13           | 131/8                    |       | 91/4  |       | 127/8             |       |
|           | h                   |               |              | 10                       |       |       | 43/4  |                   |       |
|           | d                   | 91/8          | 41/2         | 273/8                    | 191/4 | 271/8 | 19    | 263/4             | 191/8 |
|           | HE                  | ≥2            |              | ≥6                       |       |       |       | ≥3                |       |
|           |                     | Material tray | Stamp holder | Plug-in suspension frame |       |       |       | Form storage file |       |