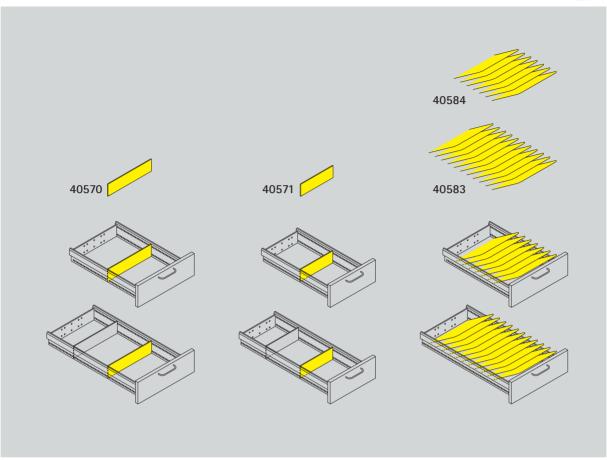

## OfficeBox Orga-Sets Nos. 1-10.

Composition. Storage/filing sets consist of complete sets of dividers (40570, 40571) and stationery racks (40583, 40584) with 7 and 11 compartments respectively matching the available pedestal depths and height units (HE). Installation. Partitions are inserted into the rows of holes in the sides of pedestal drawers. The stationery rack can be placed in any of the pedestal drawers.

| OfficeBox | w body 17                  | No. 1 | No. 2        | No. 3 |              | No. 4        | No. 5 | No. 6 |              |
|-----------|----------------------------|-------|--------------|-------|--------------|--------------|-------|-------|--------------|
|           | Separator (40570)          | 1     | 2            | 2     |              | 4            | 4     | 6     |              |
|           | form storage file (40583)  | -     | -            | -     |              | 1            | -     | 1     |              |
|           | form storage file (40584)  | -     | 1            | -     |              | -            | -     | -     |              |
|           | for models                 | 40500 | 40501, 40502 | 40510 |              | 40511, 40512 | 40517 | 40518 |              |
|           |                            | 40503 | 40504, 40505 | 40513 |              | 40514, 40515 |       |       |              |
|           |                            |       |              |       |              |              |       |       |              |
|           | w body 13 <b>Half-Size</b> | No. 7 |              | No. 8 | No. 9        |              |       |       | No. 10       |
|           | Separator (40571)          | 1     |              | 2     | 3            |              |       |       | 6            |
|           | for models                 | 40520 |              | 40530 | 40521, 40522 |              |       |       | 40531, 40532 |
|           |                            | 40523 |              | 40533 | 40524, 40525 |              |       |       | 40534, 40535 |