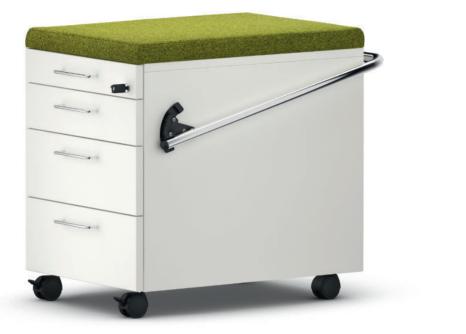

## OfficeBox cushion seat.

Cushion seat consisting of a base plate and fabric-covered foam. Underneath, it has Velcro tapes for fixing to long and short OfficeBox containers. Max. load of container: 242 lb. The following material groups are available: Fabric cover: S46,51,52,74,78,79,80.

| OfficeBox | w body 17           | 40591  | 40592    |        |          |
|-----------|---------------------|--------|----------|--------|----------|
|           | w body 13 Half-Size |        |          | 40593  | 40594    |
|           | w·d                 | 17.23% | 17.311/2 | 13.23% | 13.311/2 |
|           | h                   | 13/4   |          |        |          |