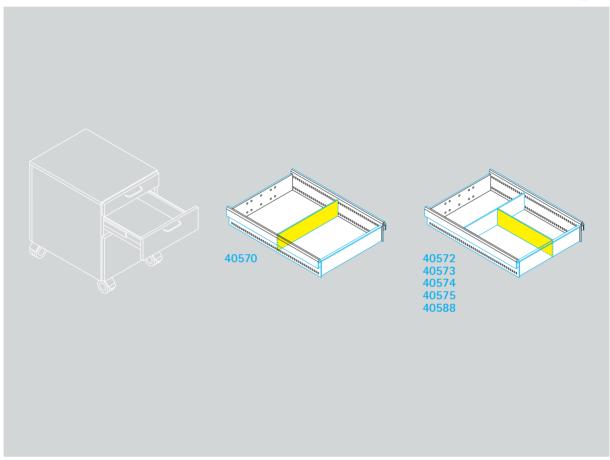

## OfficeBox Storage/filing accessories for 2 to 6 HE drawers.

**Intended to be built-into** the metal drawers of OfficeBox pedestals. This is done by inserting the accessories into the rows of holes in the drawer sides.

There is a choice of a partition as well as compartment dividers for DIN A4, A5, A6 and A7, swivel supports, each of sheet steel. Swivel supports are available for formats DIN A4q, A5q and A6q (q=across, h=high).

| OfficeBox | w body 17                  | 40570 |       | 40572               | 40573 | 40574 | 40575 |
|-----------|----------------------------|-------|-------|---------------------|-------|-------|-------|
|           | w body 13 <b>Half-Size</b> |       | 40571 | 40372               |       |       |       |
|           | W                          | 13    | 91/8  | 121/4               | 83/4  | 57/8  | 43/8  |
|           | h                          | 31/8  |       |                     |       |       |       |
|           | DIN                        |       |       | A4                  | A5    | A6    | A7    |
|           | HE                         | ≥2    |       |                     |       |       |       |
|           |                            | Sepa  | rator | Compartment divider |       |       |       |