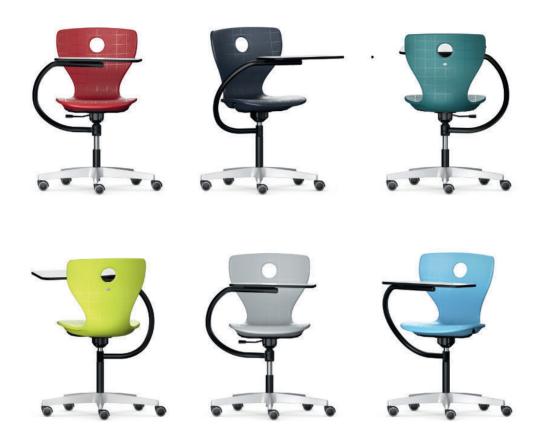

## PantoMove-LuPo College chair with tray.

Frame consisting of an aluminum star-foot and plastic-covered gas spring mechanism.

Seat shell made from double-walled, structured polypropylene (LuPo) for comfortable seating with air cushion effect. The shell is manufactured with a hidden seat fixing.

Tray made from white CDF fibre board, swivelling and mounted on a support on the right or left. Equipment and options. Glide elements or castors for hard and soft floors or 2C universal glide elements. The following material groups are available to choose from: Frame made of steel tube: M1,(high polished Alu, chrome-plated); Seat and backrest: C1.