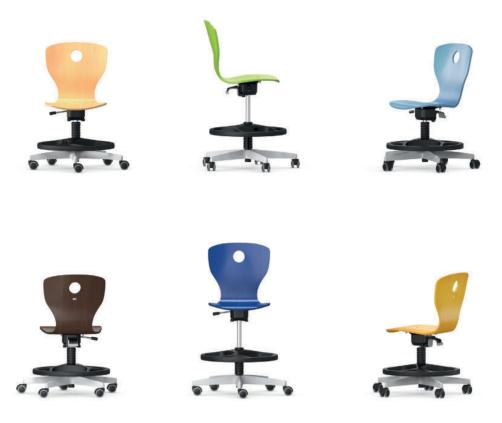

## PantoMove-VF HS Star-foot chair with foot ring for ergonomic seating at high tables.

**Frame** consisting of an aluminum star-foot and plastic-covered gas spring mechanism. Available as fixed model with non-adjustable seat height or height-adjustable Lift model.

Chair for raised seating for tables measuring up to 32 3/8".

Seat shell made from plywood with anti-slip paint, visible seat fixing and grip hole.

Equipment and options: Glide elements or castors for hard and soft floors or 2C universal glide elements. With foot ring and also optionally with particularly easy-to-use 3D rocker mechanism. With reduced weight gas spring mechanism suitable for children. With piggyback hook for chair suspension on tabletops.

The following material groups are available to choose from: Frame made of steel tube: M1; Seat and backrest: H1.

|                 |      | Seating heights ( $\pm$ % inch)<br>for students' chairs<br>$\bullet 5 = 17$<br>$\bullet 6 = 18 V_{B}$<br>$\bullet 7 = 20 V_{B}$<br>When fitted with castors,<br>the height increases by 1". |                       |
|-----------------|------|---------------------------------------------------------------------------------------------------------------------------------------------------------------------------------------------|-----------------------|
| PantoMove-VF HS | Lift |                                                                                                                                                                                             | 31529                 |
|                 |      | Variable height adjustment                                                                                                                                                                  | 161/4-211/4 inch (60) |
|                 |      | Seat shell                                                                                                                                                                                  | М                     |
|                 |      | Optimum table height inch                                                                                                                                                                   | 71                    |