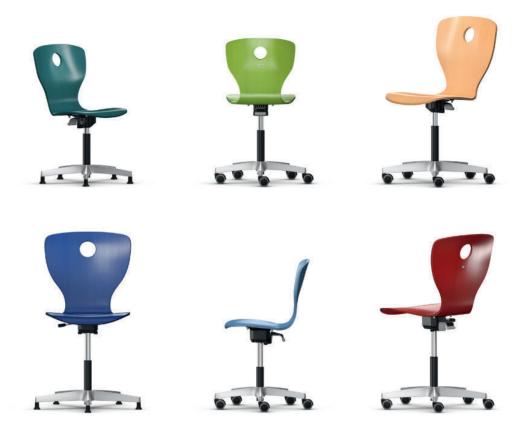

## PantoMove-VF Height-adjustable swivel student chair.

Frame consisting of an aluminum star-foot and plastic-covered gas spring mechanism. Chair height-adjustable.

Seat shell made from plywood with anti-slip paint, visible seat fixing and grip hole.

Equipment and options: Plastic glides or 2-component universal glides; castors for hard or soft floors. Optionally available with foot ring or with particularly easy-to-use 3D rocking mechanism. With piggyback hook for chair suspension on tabletops.