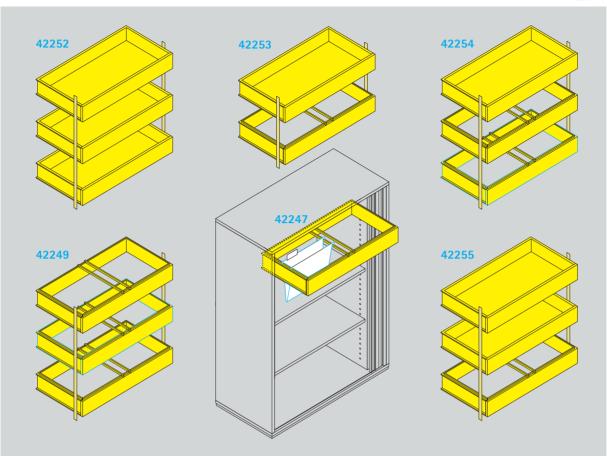

## Series 500 Hanging frames and wide drawers for roller-shutter cabinets (base element).

**Organisation.** 33 1/2", 47 1/4" and 63" roller-shutter cabinets can be equipped in the large compartments (30" clear width) with hanging frames and wide drawers in varying combinations. Combinations of 2 and 3 come with a pull-out stop. Drawers can be further divided or compartmentalised with an additional accessory.

| Series 500 |               | 42247 | 42248 | 42249 | 42250 | 42251 | 42252 | 42253 | 42254 | 42255 | 48672   | 48675   |
|------------|---------------|-------|-------|-------|-------|-------|-------|-------|-------|-------|---------|---------|
|            | Pull-out stop | no    | yes   | yes   | no    | yes   | yes   | yes   | yes   | yes   |         |         |
|            | Hanging frame | 1     | 2     | 3     |       |       |       | 1     | 2     | 1     |         |         |
|            | Steel drawer  |       |       |       | 1     | 2     | 3     | 1     | 1     | 2     |         |         |
|            |               |       |       |       |       |       |       |       |       |       | Divider | Divider |