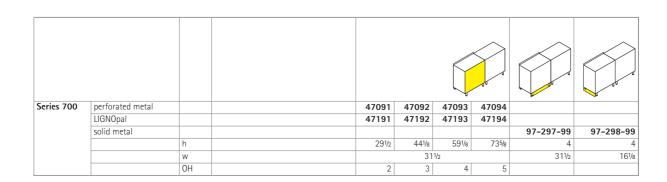

## Series 700 Finished back. Base panel.

## Finished back:

Constructed of perforated-metal or melamine-resin laminated chipboard with glued-on (KU) plastic edges or sound-absorbing board with horizontal slots. All types can be retrofitted and enable the cupboard to be used as room divider.

## Base panel:

Constructed of solid metal with attachment to clip onto the adjustable feet of the body elements.

The following material groups are available: Rear panel made of steel: M2; Rear panel made of chipboard: L6.