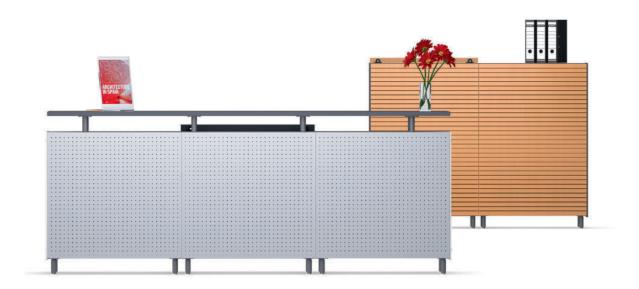

## Series 700 Finished back. Base panel.

## Finished back:

Constructed of perforated-metal or melamine-resin laminated chipboard with glued-on (KU) plastic edges or sound-absorbing board with horizontal slots. All types can be retrofitted and enable the cupboard to be used as room divider.