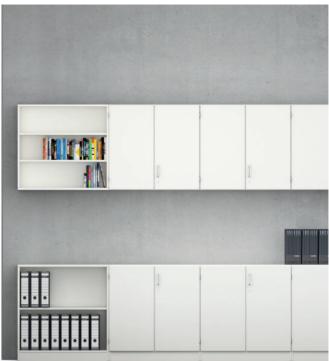

## Series 800 Wall-mounted cabinets and shelves (wide: 23.6 - 31.5).

Element cabinet (for details, see table) in the height unit 2 FH.

Type: Shelving or wing-door cabinet for wall mounting.

Front consisting of a single-wing doors hung on the left or right or of double-wing doors, each with bow-type handle, inset-type handle or knob handle.

Locking system optionally with cylinder or turnknob locks.

Interior equipment consisting of adjustable shelf inserts.

The following material groups are available to choose from: Body and bases made of chipboard: L6; Front made of chipboard: L3; Front veneered: F1.

| Series 800 | H=                       | 291/2 2FH |       |       |       |
|------------|--------------------------|-----------|-------|-------|-------|
| D=13       | W=235%"                  | 44625     | 44626 | -     | -     |
|            | W=311/2"                 |           |       | 44627 | 44628 |
|            | Adjustable shelf inserts | 2         | 2     | 2     | 2     |
|            | Locks                    | 1         | -     | 1     | -     |