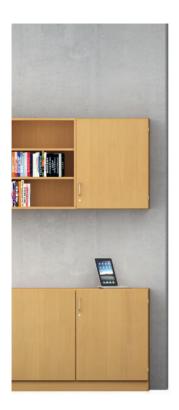

## Series 800 Wall-mounted cabinets and shelves (wide: 23.6 - 31.5).

Element cabinet (for details, see table) in the height unit 2 FH.

Type: Shelving or wing-door cabinet for wall mounting.

Front consisting of a single-wing doors hung on the left or right or of double-wing doors, each with bow-type handle, inset-type handle or knob handle.

Locking system optionally with cylinder or turnknob locks.

Interior equipment consisting of adjustable shelf inserts.

The following material groups are available to choose from: Body and bases made of chipboard: L6; Front made of chipboard: L3; Front veneered: F1.

| Series 800 | H=                       | 291/2 2FH |       |       |       |
|------------|--------------------------|-----------|-------|-------|-------|
| D=13       | W=235%"                  | 44625     | 44626 | -     | -     |
|            | W=311/2"                 |           |       | 44627 | 44628 |
|            | Adjustable shelf inserts | 2         | 2     | 2     | 2     |
|            | Locks                    | 1         | -     | 1     | -     |