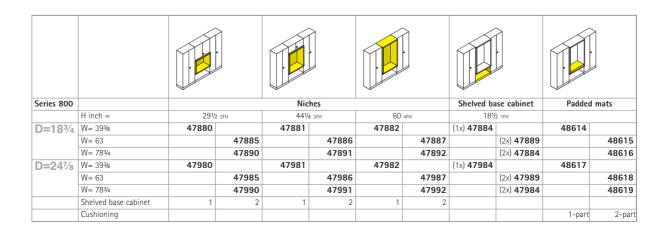

## Series 800 Niches for installation in cabinet walls

Element cabinet (see table for details) in heights of 2, 3 and 4 height units.

Type: Niche as open storage space for decorative purposes or with cushioning as comfortable sitting area.

Element cabinet (see table for details) in height of 1 height unit.

Type: Open shelving cabinet as substructure for niches.

Padded mats made from foam with easy-to-clean artificial leather covering, black all-round surrounding strap and non-slip bottom with hidden zip fastener. Can be used as comfortable cover for sitting niches in cabinets.

The following material groups are available to choose from: Body made of chipboard: L6; Body made of chipboard with laminate: L3; Fabric cover: S40,64,82.