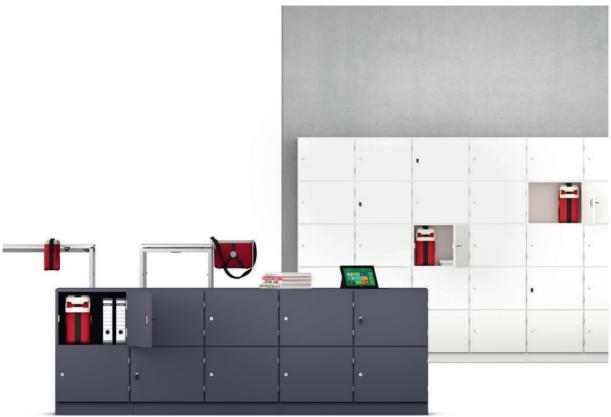

## Valuables-locker and eddy cabinets (wide: 15.75 and 39.37).

Element cabinet (for details, see table) in the height units 2, 3, 4 and 5 FH.

**Type:** Small-locker cabinet with fixed construction bases for vertical carcass divisions into 1 FH units. Also suitable for storing the eddy toolbag.

Front consisting of single-wing doors in 1 FH without handles hung on the left or right.

Locking system optionally with cylinder or turn-knob locks.

Erection: Models from a height of 77.625, must be secured to the wall or floor (D GUV Regel 108-007).

The following material groups are available to choose from: Body and bases made of chipboard: L6; Front made of chipboard: L3; Front veneered: F1.

| Series 800                       | H (in inches for standard base) = | 331/4 2FH |       | 481/8 3FH |       | 627/8 4FH |       | 775/8 SFH |       |
|----------------------------------|-----------------------------------|-----------|-------|-----------|-------|-----------|-------|-----------|-------|
| D=16 <sup>3</sup> / <sub>4</sub> | W= 153/4"                         | 44640     |       | 44641     |       | 44642     |       | 44643     |       |
|                                  | W= 393/8"                         |           | 44645 |           | 44646 |           | 44647 |           | 44648 |
| D=227/8                          | W= 153/4"                         | 44690     |       | 44691     |       | 44692     |       | 44693     |       |
|                                  | W= 393/8"                         |           | 44695 |           | 44696 |           | 44697 |           | 44698 |
|                                  | Locks                             | 2         | 4     | 3         | 6     | 4         | 8     | 5         | 10    |