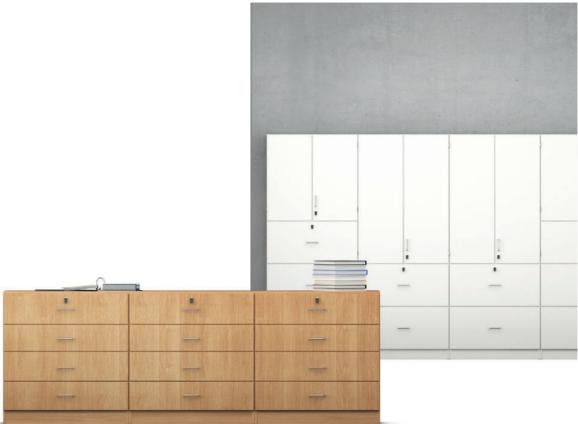

## Series 800 Filing cabinets (wide: 31.5 - 47.25).

Element cabinet (for details, see table) in the height units 2, 3, 5 and 6 FH.

**Type:** Filing or combination filing cabinet. From 5 FH with a fixed construction base for vertical body division. **Front** consisting of a row of drawers. For 5 and 6 FH with additional storage space behind double-wing doors. Each with bow-type handles, inset-type handles or knob handles.

Locking system optionally with cylinder or turnknob locks.

Interior equipment consisting of suspension-file or wide drawers and adjustable shelf inserts behind the door fronts.

**Construction:** Models from a height of 77.625 or models with drawers and/or pullouts (DGUV Regel 108-007) must be secured to the wall or floor.