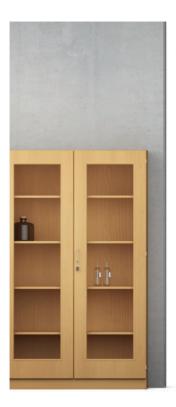

## Series 800 Collection and special cabinets (wide: 31.5 - 47.25).

Element cabinet (for details, see table) in the height unit 5 FH.

**Type:** Collection cabinets with glass-frame doors or special cabinets with installed wardrobe, musical-instrument or kitchenette facilities. With construction base for vertical and with center partition flush with the body or set back (CPsb) for horizontal body division.

Front consisting of double-wing doors with bow-type handles, inset-type handles or knob handles.

Locking system optionally with cylinder or turnknob locks.

Interior equipment consisting of adjustable shelf inserts.

**Construction:** Models from a height of 77.625 or models with drawers and/or pullouts (DGUV Regel 108-007) must be secured to the wall or floor.

The following material groups are available: Body and bases made of chipboard: L6; Front made of chipboard: L3; Front veneered: F1.