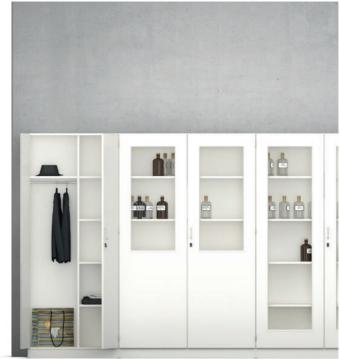

## Series 800 Collection and special cabinets (wide: 31.5 - 47.25).

Element cabinet (for details, see table) in the height unit 5 FH.

**Type:** Collection cabinets with glass-frame doors or special cabinets with installed wardrobe, musical-instrument or kitchenette facilities. With construction base for vertical and with center partition flush with the body or set back (CPsb) for horizontal body division.

Front consisting of double-wing doors with bow-type handles, inset-type handles or knob handles.

Locking system optionally with cylinder or turnknob locks.

Interior equipment consisting of adjustable shelf inserts.

**Construction:** Models from a height of 77.625 or models with drawers and/or pullouts (DGUV Regel 108-007) must be secured to the wall or floor.

The following material groups are available: Body and bases made of chipboard: L6; Front made of chipboard: L3; Front veneered: F1.