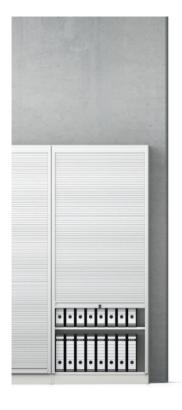

## Vertical roller-shutter cabinets (wide: 31.5).

Element cabinet (for details, see table) in the height units 5 FH.

Type: Vertical roller-shutter and combination cabinet. For 5 FH combination cabinet with a fixed construction base for body division.

Front consisting of a vertical roller shutter of plastic slats, chipboard sliding doors or double-wing doors, each with bow handles, inset handles or knob handles, vertical roller shutter with handle strip.

Locking system optionally with cylinder or turn-knob locks.

Interior equipment consisting of adjustable shelf inserts.

**Construction:** Models from height of 77.625 or models with drawers and/or pull-outs must be secured to the wall or floor (DGUV Regel 108-007).