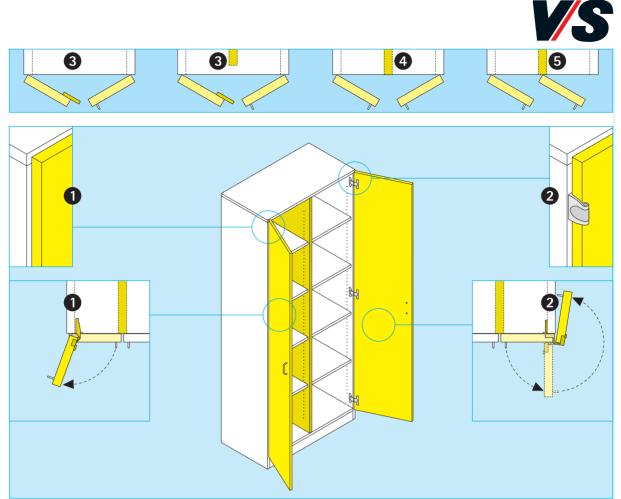

## Series 800 Preliminary remark - swing doors.

Series 800 element cabinets can be fitted with two different door hinges for the opening angles 110° [1] or 270° [2]. 110° door hinges cannot be seen from the outside and have damped door closing. Both hinges are available for single and for double swing doors in accordance with the body structure.

Single swing doors [3] are available hung on either the left or the right. The hanging side can be freely defined for widths up to 23 5/8".

Double swing doors [4] are fitted with a flexible plastic impact strip.