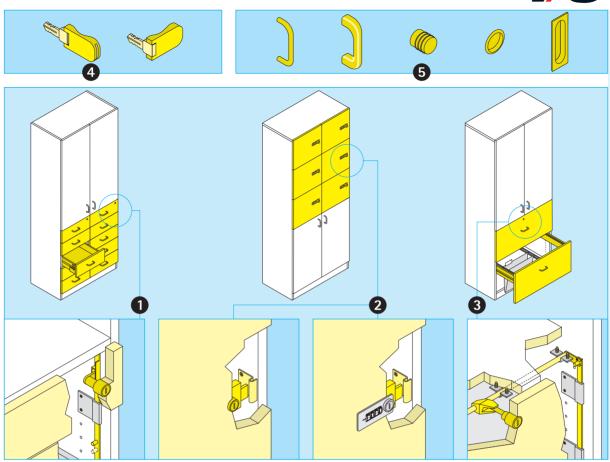

## Preliminary remark - closing of drawers and lockers.

Series 800 element cabinets are available with swing doors (see Preliminary remark – swing doors) and with assorted drawers and lockers.

**Drawer cabinets** [1] (optionally lockable) are available with 1 or 2 rows of drawers which are equipped in each case with central rod locking and a lock in the top drawer. [5] Bow handles (steel, plastic and wood), knob handles and inset handles (round) are available to choose from.

Locker cabinets [2] (always lockable) are available with simple case locks or with combination locks. All without handles.

Suspension filing cabinets and wide drawers [3] (optionally lockable) are available with central rod locking and a lock in the top drawer. Pulling out several drawers at once is disabled.

Keys are folding [4] and are supplied on delivery with a spare key integrated in the plastic cap.

**Construction:** Models from a height of 77 5/8" or models with drawers and/or pullouts (DGUV Regel 108-007) must be secured to the wall or floor.