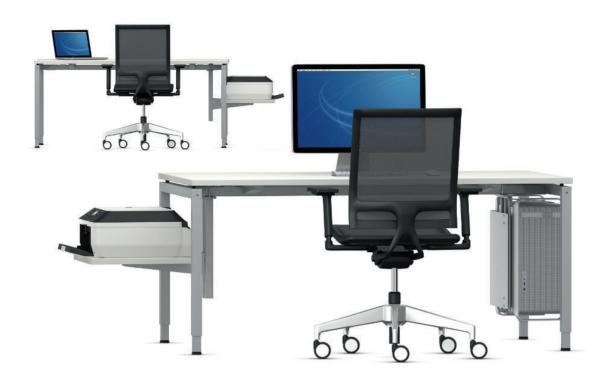

## Series 901 CPU holder, printer shelf.

CPU holder for installation of a CPU underneath the tabletop.

**Constructed** of an L-shaped grid of powder-coated steel wire. The holder is hung onto the cross-member and when only supporting posts are present can be secured either outside or inside the table but in the case of legs only on the inside. The CPU is tied down with a tightening strap. Cables can covered with an additional panel. **Printer shelf** for installation of the printer underneath the tabletop. Constructed of a powder-coated steel tube with a row of slots for hanging shelves. The holder is hung onto the cross-member whereby the shelves are positioned outside the table.

| Series 901 |     | 21695     | 21696         |
|------------|-----|-----------|---------------|
|            | w∙d |           | 193/4-173/4   |
|            |     | CPU angle | Printer shelf |