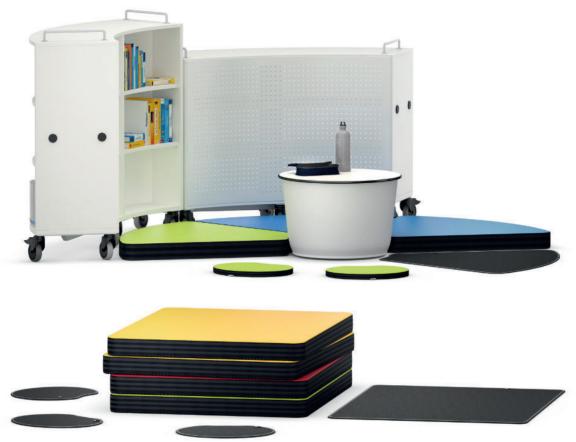

## Shift+ Landscape Padded mats and carpets for floor-level learning.

**Padded mats** consisting of a thick, foam-padded body with anti-slip bottom, side carrying loop and a black, allround surrounding strap. Available in rectangular form or as a 60° wedge-shaped element to match the Shift+ cabinets. Can be used as a floor covering for one person or as a chair covering. The top seating surface consists of a hard-wearing, coloured covering.

**Carpet** consisting of a top surface made from black, hard-wearing artificial fibres and a rubberized, slip-proof bottom side. With side carrying loop. Available in rectangular form or as a 60° wedge-shaped element to match the Shift+ cabinets.

The following material groups are available to choose from: Fabric cover: S40,64,82.

|                  |      |       | $\bigcirc$  |             |                  | $\bigcirc$  |             |                  |
|------------------|------|-------|-------------|-------------|------------------|-------------|-------------|------------------|
| Shift+ Landscape |      |       | Carpet      |             |                  | Padded mats |             |                  |
|                  |      | 09379 | 09440       | 09441       | 09442            | 09445       | 09446       | 09447            |
|                  | w∙d  |       | 161/8.131/8 | 413/8-331/2 | 417/8/91/2·345/8 | 161/8.131/8 | 413/8-331/2 | 417/8/97/8·341/4 |
|                  | W    | 203/4 |             |             |                  |             |             |                  |
|                  | h    |       | 1/4         |             |                  | 11/4        | 31/8        |                  |
|                  | Ø    | 77/8  |             |             |                  |             |             |                  |
|                  | Arch |       |             |             | 60°              |             |             | 60°              |