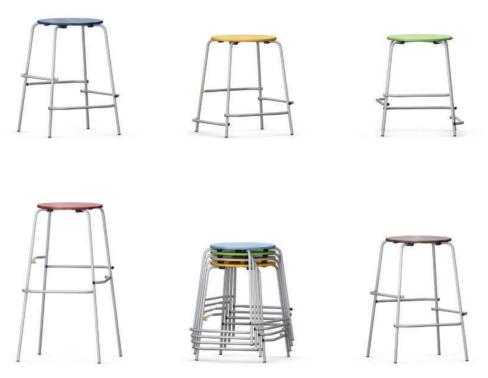

## Solo Four-legged stool.

Frame of welded, powder-coated round steel tube.

**Stool** in five fixed heights and one additional fixes special height, with 4 foot rests positioned at different heights. **Seat** of plywood with hidden seat fixings.

Features and options. Plastic or felt glides.

The following material groups are available to choose from: Frame made of steel tube: M1; Seat made of wood: H1.

|      |                                         | R                         |                            |             |           |             |  |
|------|-----------------------------------------|---------------------------|----------------------------|-------------|-----------|-------------|--|
| Solo |                                         |                           |                            |             |           | 03826       |  |
|      | Seat w inch                             |                           | 133/4                      |             |           |             |  |
|      | Distance of seat to floor inch          | 181/8                     | 201/2                      | 25          | 25%       | 323/4       |  |
|      | Distance of seat to foot support h inch | 93/4, 113/4, 133/4, 153/4 | 113/4, 133/4, 153/4, 175/8 |             |           |             |  |
|      | Optimum table height inch               | 271/4-30                  | 291/2-323/8                | 331/8-357/8 | 345%-373% | 413/4-441/2 |  |
|      | Stacking height                         | 4                         |                            |             |           |             |  |