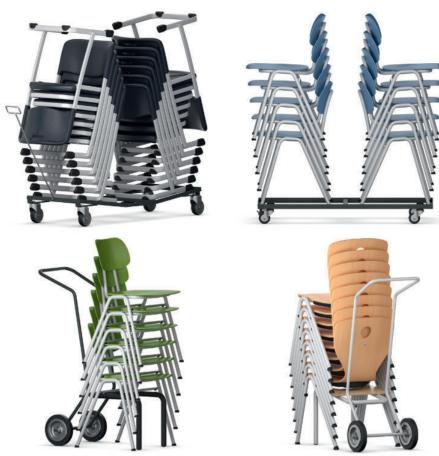

## Stacking trolley and stacking carts for school chairs.

**Stacking trolley** for transporting and storing stackable chairs from the product families BasicGlide, KN-39, LuPoGlide and LuPoStool. Only chairs of selected sizes (see table) can be used. Maximum stacking quantity see table.

**Stacking carts** for transporting stackable chairs from the product families BasicGlide, Compass-VF, JUMPER Air Four, JUMPER Ply Four, KN-39, LuPoGlide and LuPoStool. Only chairs of selected sizes (see table) can be used. Maximum stacking quantity see table.

| Accessories<br>Students' chairs |                 |                             | 03414       | 03834  | 03415        | 03835 | 31198 |
|---------------------------------|-----------------|-----------------------------|-------------|--------|--------------|-------|-------|
|                                 |                 |                             | Stapelwagen |        | Stapelkarren |       |       |
|                                 | BasicGlide      | Model 03402, Size 5+6       | 2 x 10      |        | 10           |       |       |
|                                 |                 | Model 03405-07, Size 6      | 2 x 10      |        | 10           |       |       |
|                                 | Compass-VF      | Size 6                      |             |        |              |       | 10    |
|                                 | Jumper Air Four | Size 6                      |             |        |              |       | 5     |
|                                 | Jumper Ply Four | Size 6                      |             |        |              |       | 5     |
|                                 | KN-39           | Size 6                      |             | 2 x 10 |              | 10    |       |
|                                 | LuPoGlide       | Model 03430, Size 5+6       | 2 x 10      |        | 10           |       |       |
|                                 |                 | Model 03434, Size 6         | 2 x 10      |        | 10           |       |       |
|                                 | LuPoStool       | Stool, h 460                | 2 x 6       |        | 6            |       |       |
|                                 |                 | Stool with foot ring, h 560 | 2 x 2       |        | 2            |       |       |
|                                 |                 | Stool with foot ring, h 610 | 2 x 3       |        | 3            |       |       |