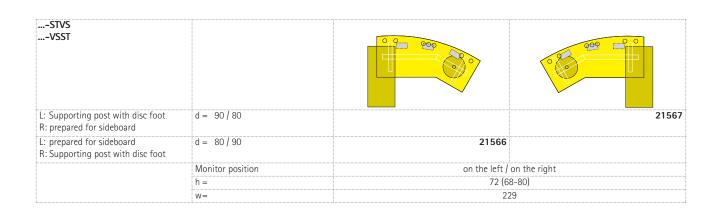

Supporting element (refer to table for position) consists of a post of powder-coated steel with disc foot (stainless-steel cover) and a docking position for a sideboard. Optional step height adjustment of the post.