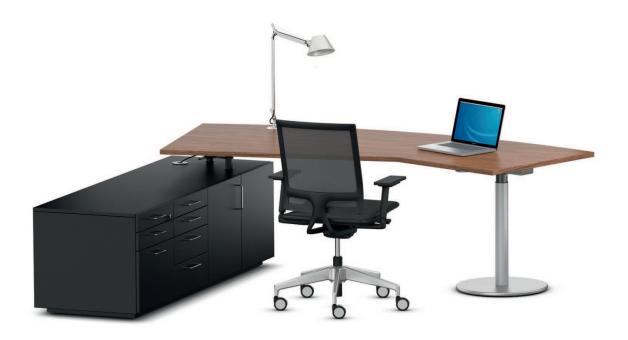

## Freely-shaped table I with post with disc foot, sideboard.

Construction with a centrally-positioned tubular-steel cross-member with welded-on brackets.

Table top of a LIGNOpal (melamine-resin), veneered or linoleum covered chipboard with plastic or wooden edges. The corners are either square or rounded.

Supporting element (refer to table for position) consists of a post of powder-coated steel with disc foot (stainless-steel cover) and a docking position for a sideboard. Optional step height adjustment of the post.