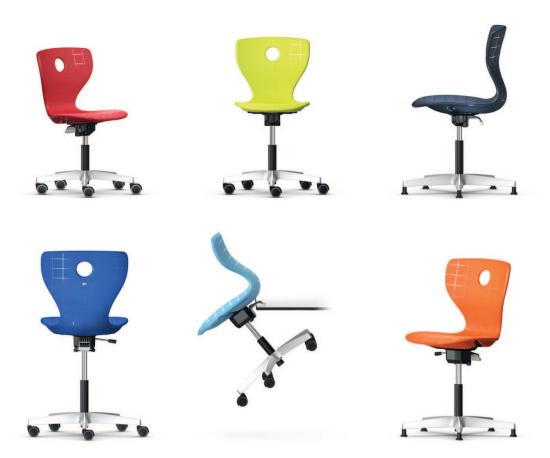

## PantoMove-LuPo Star-foot chair – the ergonomic seating solution.

Frame consisting of an aluminum star-foot and plastic-covered gas spring mechanism. Available as Fixed model with non-adjustable seat height or height-adjustable Lift model.

Chair sizes at a fixed height in accordance with DIN EN 1729 or height adjustable.

Seat shell made from double-walled, structured polypropylene (LuPo) for comfortable seating with air cushion. With concealed seat fixing and grip hole.

**Equipment and options:** Glide elements or castors for hard and soft floors or 2C universal glide elements. Optionally available with foot ring or with particularly easy-to-use 3D rocker mechanism. Model 31505 with reduced weight gas spring mechanism suitable for children. With piggyback hook for chair suspension on tabletops.