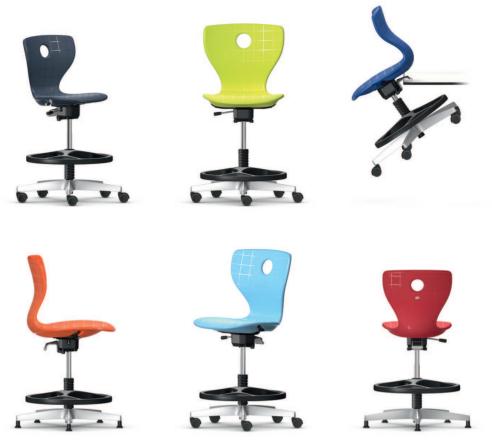

## PantoMove-LuPo Star-foot chair – the ergonomic seating solution for multi-year classroom groups.

Frame consisting of an aluminum star-foot and plastic-covered gas spring mechanism. All models are heightadjustable

Seat sizes in accordance with DIN EN 1729 for tables measuring 32 3/8" or higher.

Seat shell made from double-walled, structured polypropylene (LuPo) for comfortable seating with air cushion. With concealed seat fixing and grip hole.

Equipment and options: Glide elements or castors for hard and soft floors or 2C universal glide elements. With foot ring and also optionally with particularly easy-to-use 3D rocker mechanism. Model 31509 with reduced-weight gas spring mechanism suitable for children. With piggyback hook for chair suspension on tabletops. The following material groups are available to choose from: Frame made of steel tube: M1; Seat and backrest: C1.

|           |           | DIN EN<br>When fitted with<br>castors, the height<br>increases by 1". |             |             |
|-----------|-----------|-----------------------------------------------------------------------|-------------|-------------|
| PantoMove | LuPo/Lift |                                                                       | 31509       | 31506       |
|           |           | h                                                                     | 161/4-211/4 | 163/4-213/4 |
|           |           | Seat w                                                                | 145%        | 17          |
|           |           | Seat shell                                                            | M           | L           |