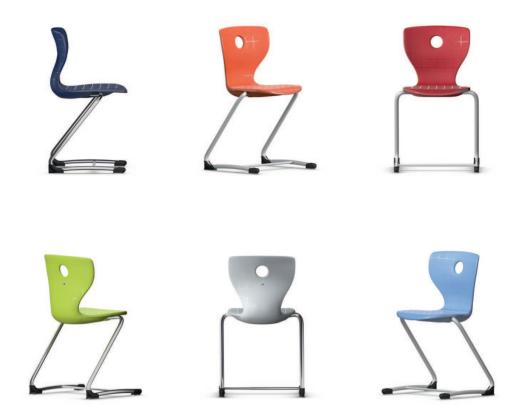

## PantoSwing-LuPo

## Forward-flexing cantilever chair – the ergonomic seating solution.

Frame made from bent, powder-coated or chrome-plated round steel tubing. For sizes 4-7 with extra sturdy cross-strut between the skids.

Chair sizes in 6 fixed heights in accordance with DIN EN 1729.

Seat shell of double-walled textured polypropylene (LuPo) for comfortable sitting with air-cushion effect.

Concealed seat attachments and grip hole. Comfort model for sizes 5 and 6 with large seat shell.

Equipment and options. Glide elements for hard or soft floors or dual-component multipurpose glide elements or, optionally, interchangeable glides with replaceable glide elements. Optionally available with table edge protection for piggy-back chair stacking.