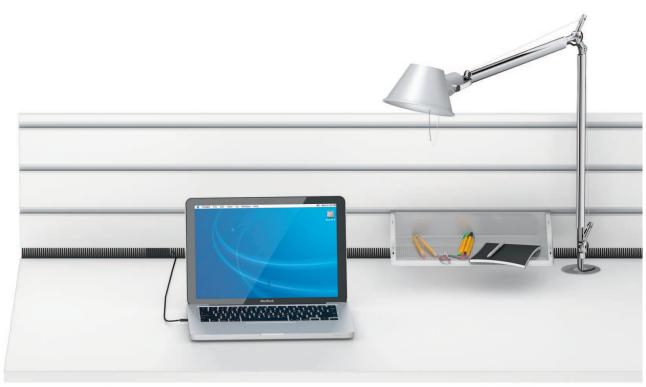

## AddBasic Functional panel.

Construction. Made of LIGNOpal chipboard laminated with melamine-resin sheet with plastic edges and 3 integrated functional profiles to accept organisational accessories on the user side. The functional panel is attached to the table cross-member. The space between panel and table top is filled with a brush through which cables can be pushed.

Applications. AddBasic can be used on Serie 901 tables, which, however, must have a long straight edge. (rectangular, wedge-shaped and sinusoidal).

The following material groups are available to choose from: Cover made of LIGNOpal: L3.