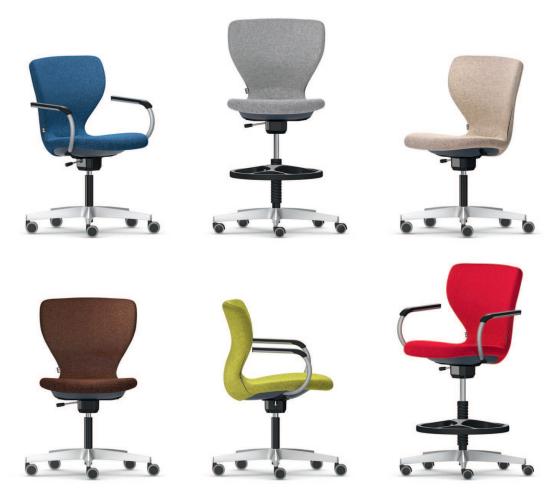

## PantoMove-Soft Foot star chair.

Frame comprising an aluminium foot star and a gas-filled spring with plastic cover. Seat shell consisting of a blown plastic core padded all over with a rigid fabric cover.

**Equipment and options:** Glide elements or castors for hard or soft floors or 2C universal glide elements. Optionally with a particularly ergonomic tilt mechanism.

Model Plus for raised sitting/standing workstations with castors braked under load and with a foot ring that is height-adjustable and lockable in 3 cm increments.

Note: Soft models cannot be positioned on chair suspensions.

The following material groups are available to choose from: Frame made of steel tube: M1,(high polished Alu, chrome-plated); Fabric cover: S26,51,52.