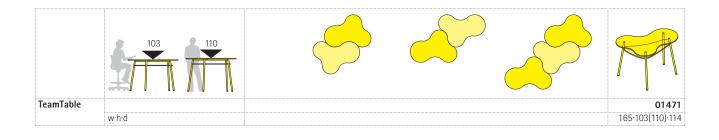

## TeamTable Freeform stand-at table.

Frame consisting of welded round steel-tube legs, a rectangular steel-tube frame and an intermediate shelf of LIGNOpal (laminate décors). All steel parts are powder-coated. Single table with floor-level adjustment screws.

Table top made of melamine-resin-coated, linoleum-coated or veneered LIGNOpal chipboard with glued-on plastic or beech edge.

The following material groups are available to choose from: Frame made of steel tube: M1; Top made of LIGNOpalplastic/beech: L3; Top made of linoleum: L8; Top veneered: F1.