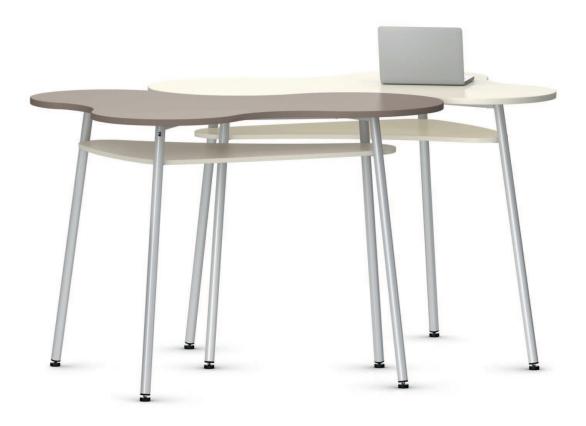

## TeamTable Freeform stand-at table.

Frame consisting of welded round steel-tube legs, a rectangular steel-tube frame and an intermediate shelf of LIGNOpal (laminate décors). All steel parts are powder-coated. Single table with floor-level adjustment screws.

Table top made of melamine-resin-coated, linoleum-coated or veneered LIGNOpal chipboard with glued-on plastic or beech edge.

The following material groups are available to choose from: Frame made of steel tube: M1; Top made of LIGNOpalplastic/beech: L3; Top made of linoleum: L8; Top veneered: F1.