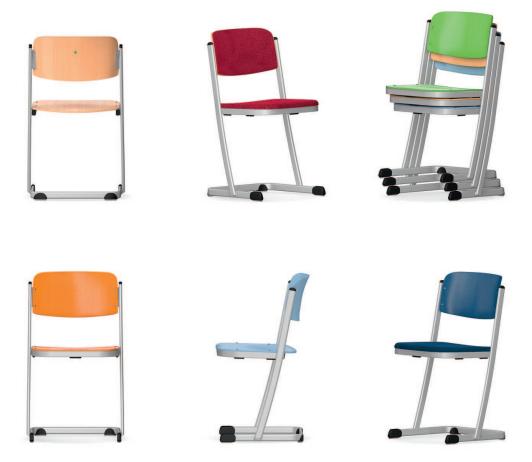

## BasicGlide Skid-chair.

Frame of welded U-shaped skid and seat support, of powder-coated oval steel tube. Pickapack fitting for storage on table top. Model XL with extra wide seat.

Chair sizes in 6 fixed heights in accordance with DIN EN 1729.

Seat and backrest of beech plywood with visible seat attachments. Optional with firm upholstery on one side. Features and options. Glides for hard and soft floors or universal glides (2K). For maximum number stackable (ST) see table. Accessories. Stacking wagon Model 3414 for 2 stacks and stacking trolley Model 3415 for 1 stack of chairs sizes 5 and 6. The following material groups are available to choose from: Frame made of steel tube: M1,(chrome-plated); Seat and backrest: H1; Fabric cover: S16,26,36,45,46,47,48,51,52,53,64.