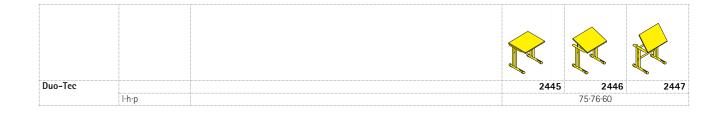

Table top of melamine-resin laminated LIGNOpal chipboard with glued-on (KU) plastic edges.

**Feature.** Fixed horizontal top (2445), with ratchet mechanism for inclining the table top in steps at 0°, 5°, 10° and 16° (2446), with continuous adjustment of the inclination from 0° to 90° (2447).