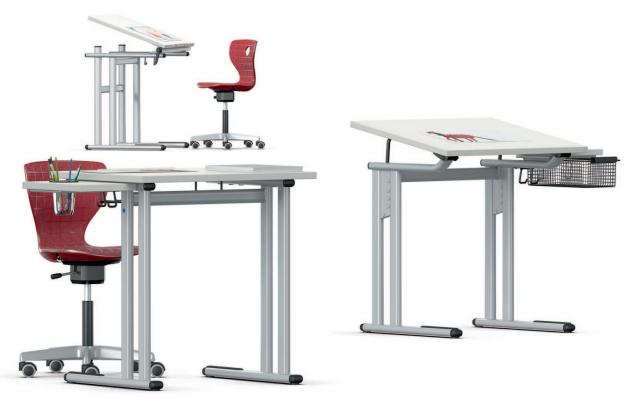

## Duo-Tec Drawing table.

Frame of powder-coated steel tube with set-back double legs (C-shape) on steel skids with plastic kicking protection. All steel tubes in flat-oval profile.

Frame size. Table height 76 cm.

Table top of melamine-resin laminated LIGNOpal chipboard with glued-on (KU) plastic edges.

**Feature.** Fixed horizontal top (2445), with ratchet mechanism for inclining the table top in steps at 0°, 5°, 10° and 16° (2446), with continuous adjustment of the inclination from 0° to 90° (2447).

Accessories and options. Table top with stop-edge, briefcase hook(s), grid bookshelf, storage shelf at the side with water beaker or wire basket, front panel.

The following material groups are available to choose from: Frame made of steel tube: M1; Top made of LIGNOpalplastic/beech: L(grey-white-smooth).