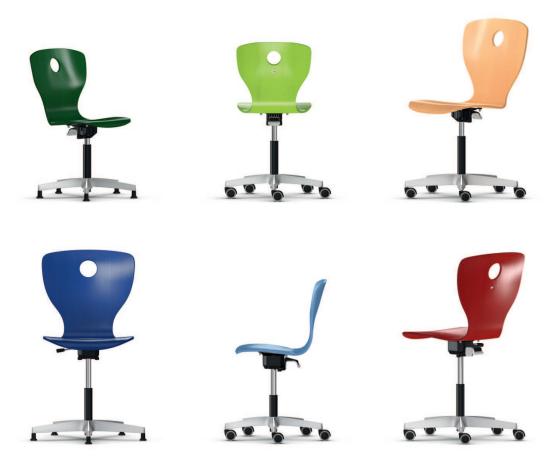

## PantoMove-VF Star-foot chair – the ergonomic seating solution.

Frame consisting of an aluminum star-foot and plastic-covered gas spring mechanism. Available as Fixed model with non-adjustable seat height or height-adjustable Lift model.

Chair sizes at a fixed height in accordance with DIN EN 1729 or height adjustable.

Seat shell made from beech plywood with anti-slip paint, visible seat fixing and grip hole.

**Equipment and options:** Glide elements or castors for hard and soft floors or 2C universal glide elements. Optionally available with foot ring or with particularly easy-to-use 3D rocker mechanism. With piggyback hook for chair suspension on tabletops.