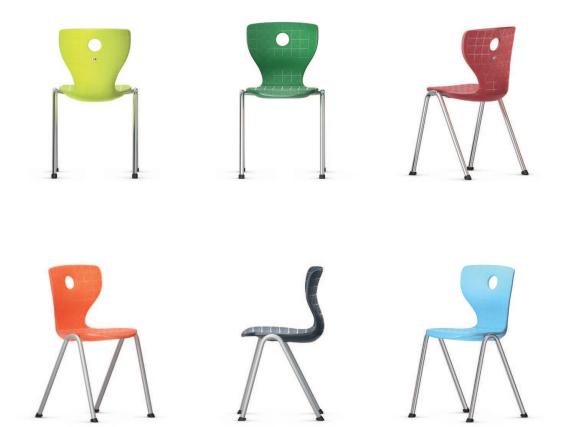

## Compass-LuPo Four-legged chair.

Frame of bent and welded, powder-coated or chrome-plated round steel tube.

Chair sizes in 6 fixed heights in accordance with DIN EN 1729.

Seat shell made of double-walled, structured polypropylene (LuPo) for comfortable sitting with air-cushion effect. With concealed seat fixture and handle hole.

Equipment and options. Glide elements for hard and soft floors or 2C universal glide elements.

The following material groups are available to choose from: Frame made of steel tube: M1,(chrome-plated); Seat and backrest: C1.