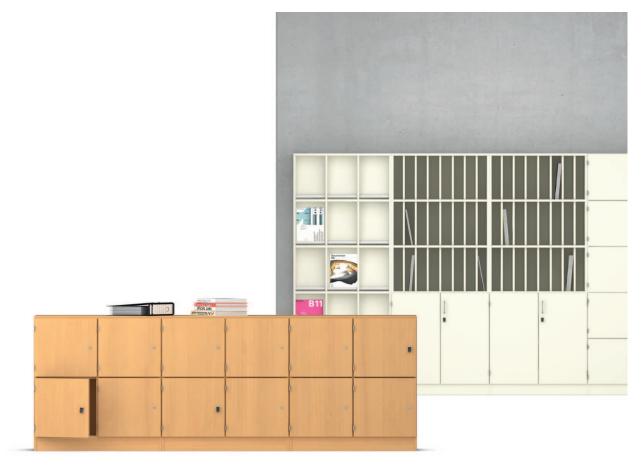

## Mailbox cabinets and locker cabinets, 80 cm wide.

Element cabinet (for details, see table) in the height units 2, 3, 4 and 5 FH.

Type: Small-locker cabinet with a fixed construction base for vertical carcass division into 1 FH and/or 2 FH units. 2FH units with centre partition flush with the carcass or set back (CPsb) in the lower cabinet area for further subdivision.

Front consisting of single-wing doors hung on the left or right in 1 FH without handles or in 2 FH single- or double-wing doors with bow-type handles, inset-type handles or knob handles. Some with open horizontal or vertical mailboxes divided into 2 or 4 slots. Magazine cabinets with flaps opening upwards.

Locking system optionally with cylinder or turnknob locks.

Interior equipment consisting of adjustable shelf inserts for small lockers with 2 height units.

Erection: Models from a height of 197 cm or models with drawers and/or pullouts (DGUV Regel 108-007) must be secured to the wall or floor.